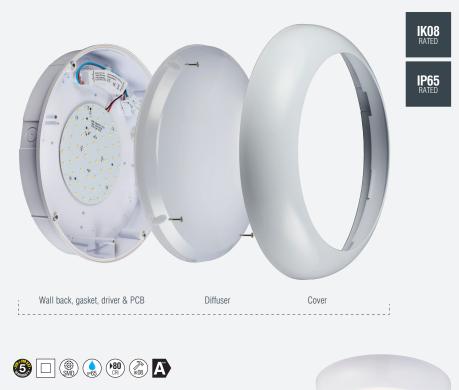

## FORCA 12W

The IP65 Forca bulkhead range is engineered with a tough polycarbonate body and opal diffuser for even light output with no LED hot spots, all versions and accessories are IK08 impact resistant and designed to last. Powered by a 5 years warranty driver it is ultra efficient and delivers up to 1140 lumens. Designed with the installer in mind with BESA mounting and side knockouts, fast fix connector box, interchangeable bezels and emergency, microwave options. The Forca is available in both 18W CCT and 12W 4200K versions and comes as standard with a 5 year warranty.