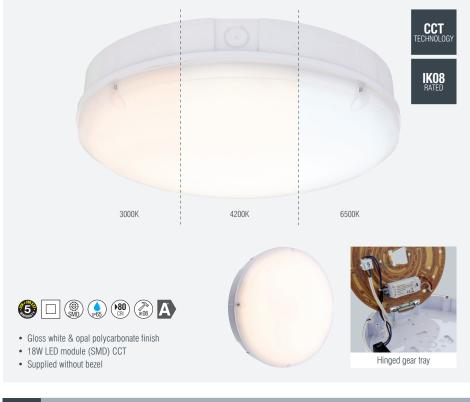

## FORCA 18W CCT

Using the latest in Colour Changing Technology (CCT), each Forca 18W can be 3000K, 4200K or 6500K by flicking the switch on the LED board to the desired colour temperature. The Forca is a functional bulkhead built to last, manufactured from polycarbonate, this fitting is suitable for both commercial and domestic applications. Featuring a screw lock design and IK08 rated, these fittings are sturdy and reliable; available in a choice of standard, emergency and sensor options. Range boasts a choice of bezel finishes and shapes.